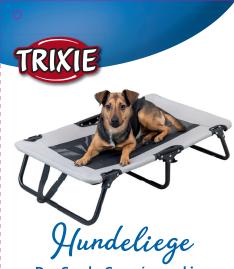

# **I Hundeliege**

- zusammenklappbar und platzsparend zu verstauen
- Bezug abnehmbar
- mit Gummifüßen
- mit stabilem Metallgestell/Oxford-Polyester

# Dog Couch

- · collapsible and space-saving storage
- cover removable
- with rubber feet
- · with stable metal frame/Oxford polyester

# Canapé pour chien

- · article pliable et peu encombrant
- couverture déhoussable
- · mavec pieds en caoutchouc
- · avec un cadre métallique stable/Polyester Oxford

#### I Divano per cani

- prodotto pieghevole, salvaspazio
- prodotto sfoderabile
- · con piedini in gomma, antiscivolo
- · con solida struttura in metallo/in Oxford di poliestere

## N Hondenstretcher

- · inklapbaar en compact op te bergen
- bekleding afneembaar
- met rubberen voetjes
- met stevig metalen frame/Oxford polyester

# SV Hundsoffa

- hopfällbar och platssparande förvaring
- avtagbart överdrag
- med gummifötter
- med stadig metallram/Oxfordpolyester

### 🛯 Hundesofa

- · kan klappes sammen og opbevares pladsbesparende
- aftageligt betræk
- med gummifødder
- med stabile metalstænger og metaltråde/Oxford-polyester

## **ES** Sofá para perros

- · plegable para ahorrar espacio de almacenamiento
- funda extraíble
- · con pies de caucho
- · con estructura metálica estable/poliéster Oxford

## 🖭 Sofá para cão

- · dobrável e fácil de arrumar
- cobertura amovível
- · com pés em borracha
- · com estrutura metálica estável/poliester Oxford

#### 🖭 Kanapa dla psa

- · produkt składany, zajmujący mało miejsca
- zdejmowane pokrycie
- z gumową podstawą
- ze stabilną metalową ramą/z pluszu

## © Pohovka pro psy

- · lze složit pro skladování nenáročné na prostor
- Bsnímatelný potah
- neklouzavá díky gumovým nohám
- se stabilním kovovým rámem/oxfordský polyester

## 📵 Софа для собак

- складывается, компактное хранение
- съёмный чехол
- не скользит благодаря резиновым ножкам
- с прочным металлическим каркасом/плюш