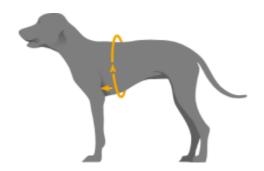

#### **HOW TO MEASURE RIGHT**

- Place four fingers behind the front legs to find where to measure the chest (girth) for harness sizes M/0, L/1, XL/2, 2XL/3 and 3XL/4, or three finger for size XS/Minimini and S/Mini and two fingers to take measurements for sizes 3XS/Baby1 and 2XS/Baby2.
- The chest circumference should be measured where the strap is supposed to be located.
  Choosing the correct size ensures maximum freedom of movement and protects the neck and shoulders.