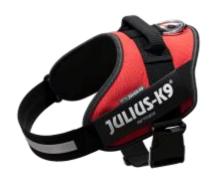

# **IDC Powerharness**

IDC Powerharness is your dog harness for bustling days, early morning walks, and getting around safely.

It is a harness you can fit in one move and count on when you need it.

### **HOW TO FIT AND ADJUST**

https://www.youtube.com/watch?v=PmHzIzmNI60