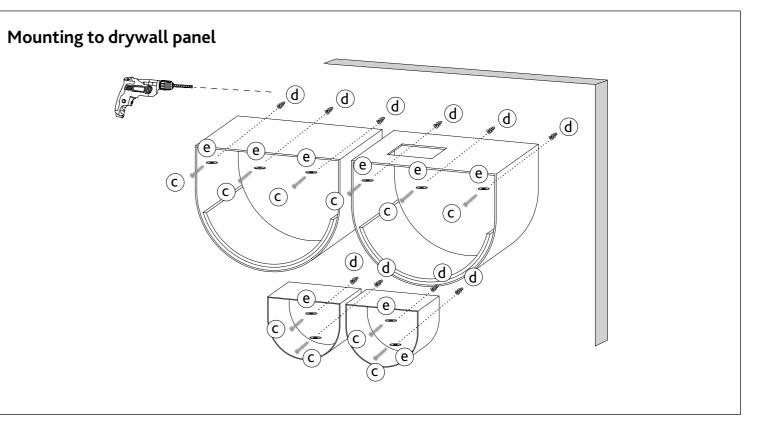

## Nork steps for drywall with wooden drywall stud

## First Step

Please use a pencil. Bring the products in final position and mark the screw-point on the center of the wall. Use a spirit level or have someone eyeball to make sure the holes are levelled.

## Second Step

If you use self-drilling wall anchors a pilot hole is not needed. Use your drill and the 1/16" bit to make pilot holes for maximum 1 inch to markings. Insert wall anchors (included) to pilot holes. Be careful not to break the drywall panel.

## Final Step

Mount the condo and steps with attached washers and screws to wall anchors.

## Advice:

Please note the secure assembly and mounting requires one adult person.