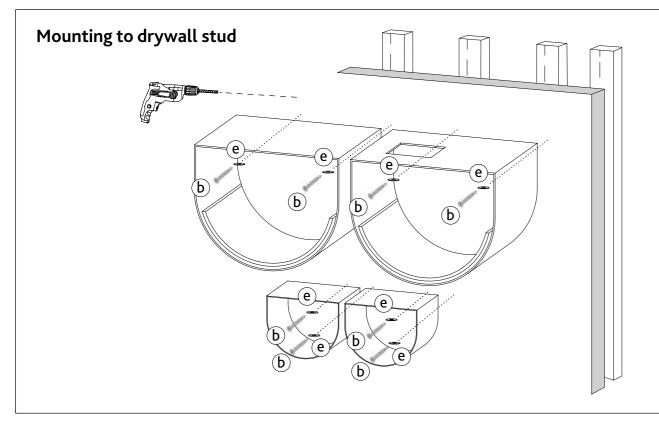

## Nork steps for drywall with wooden drywall stud

## First Step

Use a stud-finder or other technique to locate the studs. Please use a pencil. Bring the products in final position and mark the screw-point on the center of the stud. Use a spirit level or have someone eyeball to make sure the holes are levelled.

#### Final Step

Before you start, make sure to check whether you have wooden or metal studs to select the correct screws. Mount the condo and steps with attached washers and screws to studs at pilot markings.

## Advice:

Please note the secure assembly and mounting requires one adult person.