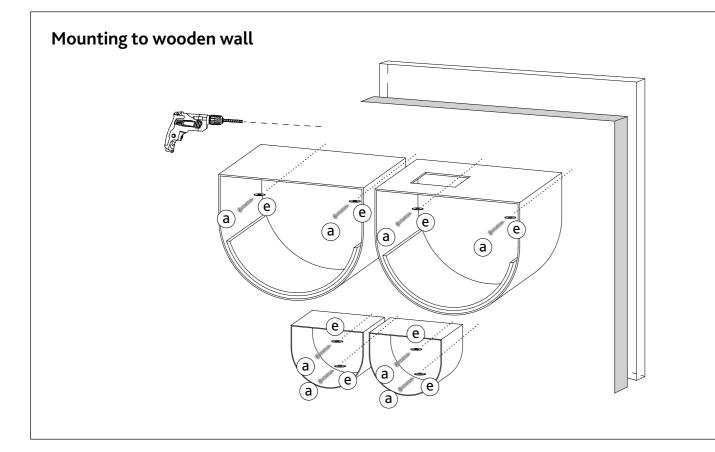

## **EN** Work steps for wooden wall

#### First Step

Please use a pencil. Bring the products in final position and mark the screw-point. Use a spirit level or have someone eyeball to make sure the holes are levelled.

## Final Step

Mount the condo and steps with attached washers and wood screws to the wooden wall at pilot markings.

## Advice:

Please note the secure assembly and mounting requires one adult person.