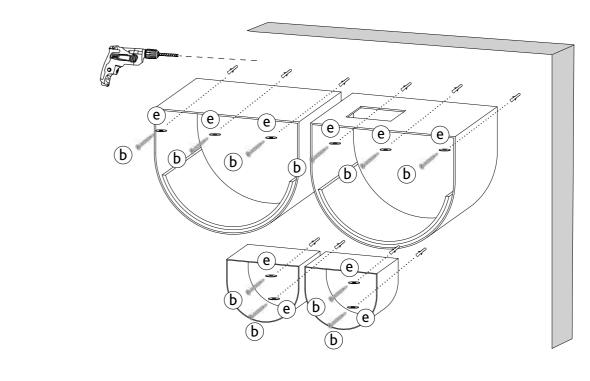

## Mounting stonewall or plaster wall

#### N Work steps for stone wall

#### First Step

Bring the product in final position and mark the screw-points in desired location. Use a spirit level or have someone eyeball to make sure the holes are levelled.

Second Step Drill 3/16" holes, be sure to keep the drill level.

#### Third Step

Insert 3/16" wall anchors (not included) into drilled holes (some anchors might require a hammer).

#### Final Step

Mount the condos and steps with screws matching wall anchor (not included) to the wall.

#### Advice:

Please note the secure assembly and mounting requires one adult person.