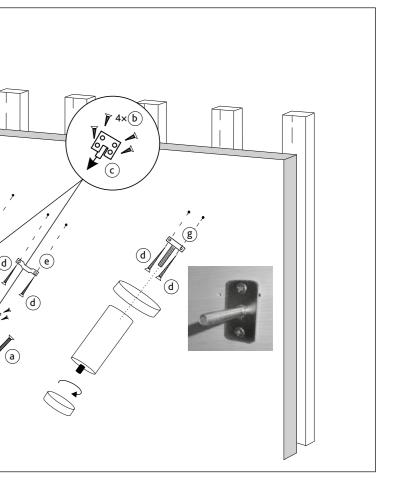

#### Nork steps for drywall with wooden drywall stud

#### First Step

Use a stud-finder or other technique to locate the studs. Please use a pencil. Bring the products in final position and mark the screw-point on the center of the stud. Use a spirit level or have someone eyeball to make sure the holes are levelled.

#### Second Step

Mount the holder with attached screws to wooden studs at pilot markings.

#### Final Step

Mount the condo to the metal holder tighten with enclosed nut. Connect the steps to the metal holder and attach cap. Use a stud-finder or other technique to locate the studs.

#### Advice:

Please note the secure assembly and mounting requires one adult person.