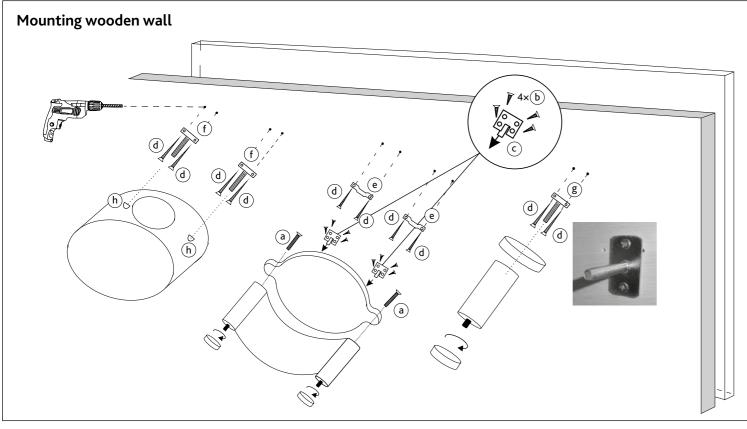

# (IN) Work steps for wooden wall.

# First Step

Bring the product in final position and mark the screw-points in desired location. Use a spirit level or have someone eyeball to make sure the holes are levelled.

### Second Step

Mount the holder with attached screws to wooden wall at pilot markings.

#### Final Step

Connect the steps to the metal holder and attach cap. Mount the condo to the metal holder tighten with enclosed nut. Hook the assembled hammock to the mounted metal holder.

# Advice:

Please note the secure assembly and mounting requires one adult person.

**EN** Work steps for stone wall