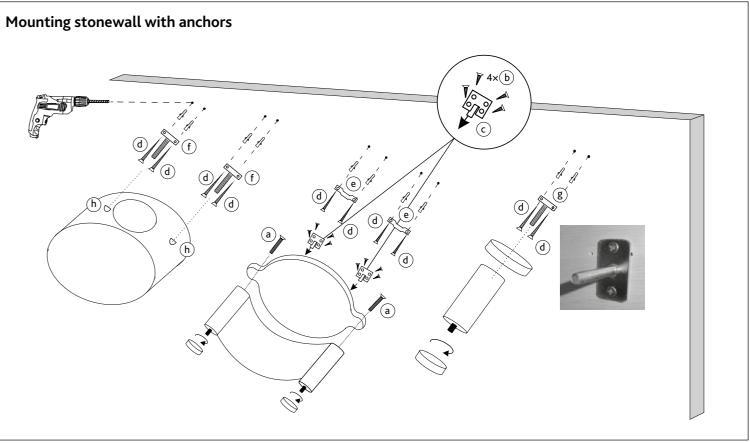

# First Step

Bring the product in final position and mark the screw-points in desired location. Use a spirit level or have someone eyeball to make sure the holes are levelled.

# Second Step

Drill 3/16" holes, be sure to keep the drill level.

# Third Step

Insert 3/16" wall anchors (not included) into drilled holes (some anchors might require a hammer).

# Fourth Step

Mount the metal holder with screws matching wall anchor (not included) to the wall.

# Final Step

Connect the steps with the metal holder and attach cap. Mount the condo to the metal holder tighten with enclosed nut. Hook the assembled hammock to the mounted metal holder.

#### Advice:

Please note the secure assembly and mounting requires one adult person.