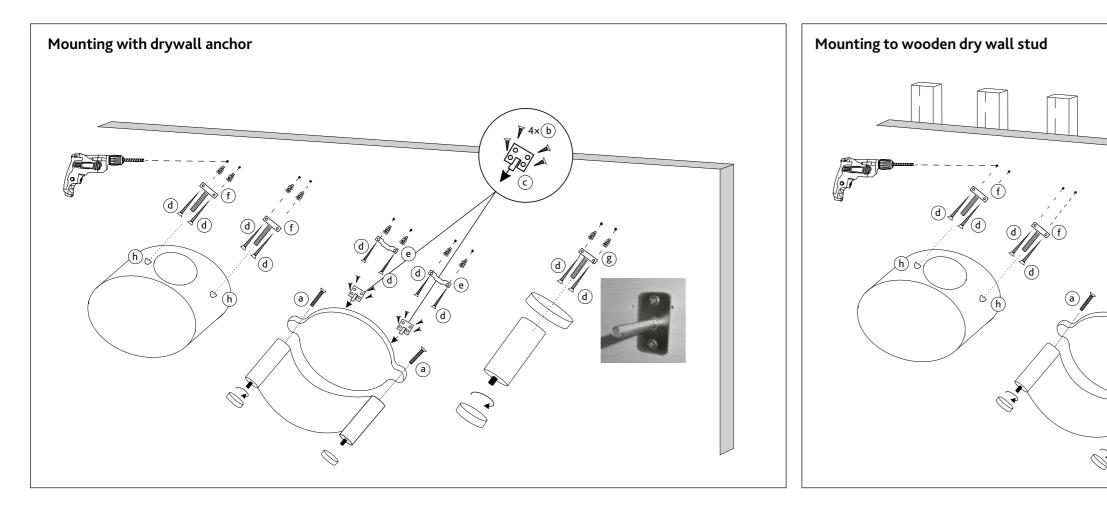

# Nork steps for drywall mounting with wall anchors

When using drywall anchors, we strongly recommend combining the drywall connection with at least one screw to a stud for a more solid connection. Be careful not to break the drywall panel.

#### First Step

Please use a pencil. Bring the products in final position and mark the screw-point on the center of the wall. Use a spirit level or have someone eyeball to make sure the holes are levelled.

#### Second Step

If you use self-drilling wall anchors a pilot hole is not needed. Use your drill and the 1/16" bit to make pilot holes for maximum 1 inch to markings. Insert wall anchors (not included). Be careful not to break the drywall panel.

## Third Step

Mount the metal holder with screws to the wall anchor make sure the screws are fastened securely.

#### Final Step

Mount the condo to the metal holder tighten with enclosed nut. Hook the assembled hammock to the mounted metal holder. Connect the steps to the metal holder and attach cap.

# Advice:

Please note the secure assembly and mounting requires one adult person.

#### Nork steps for drywall with wooden drywall stud

#### First Step

Use a stud-finder or other technique to locate the studs. Please use a pencil. Bring the products in final position and mark the screw-point on the center of the stud. Use a spirit level or have someone eyeball to make sure the holes are levelled.

#### Second Step

Mount the holder with attached screws to wooden studs at pilot markings.

#### Final Step

Mount the condo to the metal holder tighten with enclosed nut. Connect the steps to the metal holder and attach cap. Use a stud-finder or other technique to locate the studs.

#### Advice:

Please note the secure assembly and mounting requires one adult person.