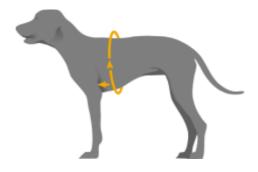

#### SIZE GUIDE / HOW TO MEASURE

#### HOW TO MEASURE RIGHT

- Place two fingers behind the front legs to find where to measure the chest (girth) for harness sizes 3XS/Baby1 and 2XS/Baby2; or three fingers for size XS/Mini-Mini and S/Mini; or four fingers to take measurements for sizes M/0, L/1, XL/2 and 2XL/3.
- The chest circumference should be measured where the strap is supposed to be located. Choosing the correct size ensures maximum freedom of movement and protects the neck and shoulders.

| Size           | Chest Circumference | Weight   |
|----------------|---------------------|----------|
| 3XS / Baby1    | 29-36 cm            | 0,8-3 kg |
| 2XS / Baby2    | 33-45 cm            | 2-5 kg   |
| XS / Mini-mini | 40-53 cm            | 4-7 kg   |
| S / Mini       | 49-67 cm            | 7-15 kg  |
| M / Size 0     | 58-76 cm            | 14-25 kg |
| L / Size 1     | 63-85 cm            | 23-30 kg |
| XL / Size 2    | 71-96 cm            | 28-40 kg |
| 2XL / Size 3   | 82-115 cm           | 40-70 kg |