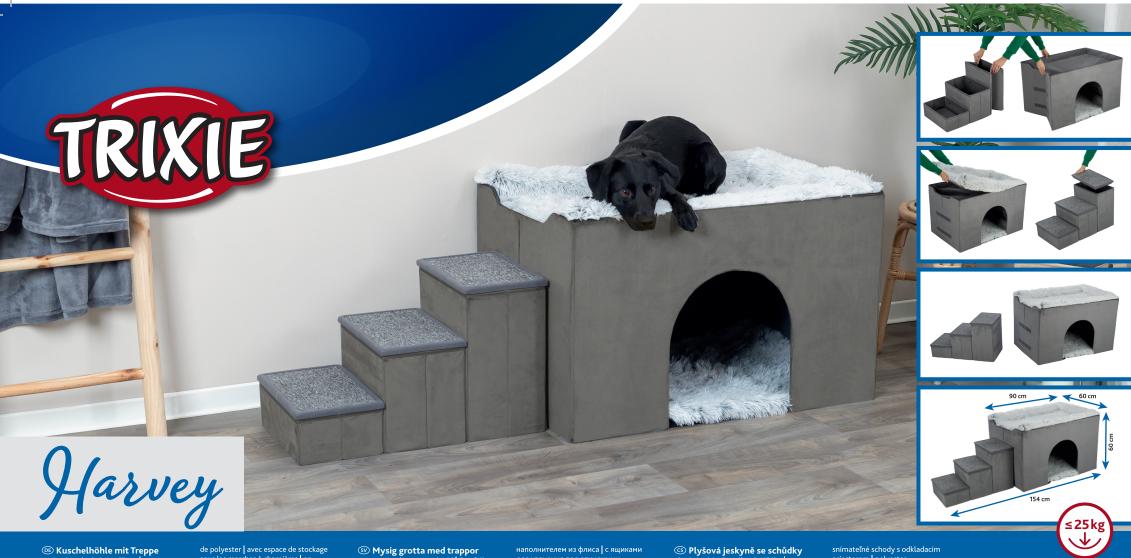

optimal auch als Beistellbett zusammenfaltbar und platzsparend zu verstauen | herausnehmbares Kissen mit Schaumstoff-Füllung | gepolsterte Liegeplatte mit abnehmbarem Kuschelbett Rand mit Polyestervlies-Füllung abnehmbare Stufen mit Stauraum Polyester

(EN) Cuddly Cave with steps optimal as extra bed as well | collapsible and space-saving storage | removable cushion with foam padding | padded platform with removable cuddly bed rim with polyester fleece filling | hinged steps with storage space | polyester

® Abri douillet avec marches parfait aussi comme lit supplémentaire pliable et rangement peu encombrant coussin déhoussable avec rembourrage en mousse | plateforme rembourrée avec coussin douillet déhoussable rebord avec rembourrage en fibres

sous les marches à charnières en polyester

NL Relaxiglo met trap zeer goed ook als bijzetmand | inklapbaar en compact op te bergen uitneembaar kussen met schuimrubber vulling gevoerd ligplateau met afneembare relax-mand | rand met polyestervlies vulling | met opbergruimte door afneembare treden | polyester